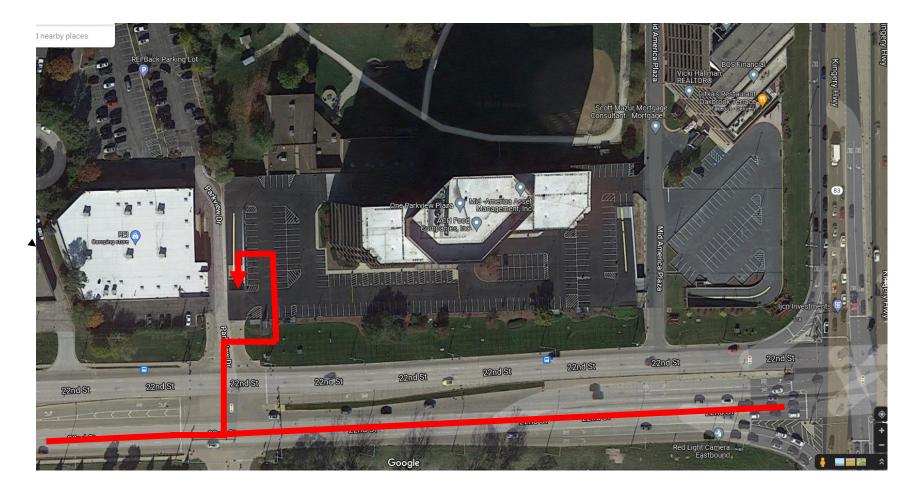

## **Fitness Center Parking**

The Fitness Center, 1 Parkview Plaza, is located on the north side of 22<sup>nd</sup> Street in Oakbrook Terrace. If coming from the east on 22<sup>nd</sup> Street, take a right onto Parkview Drive. This is the first light west of Route 83. If coming from the west on 22<sup>nd</sup> Street, take a left onto Parkview Drive. Look for REI when turning onto Parkview Drive. After turning onto Parkview Drive, veer slightly right and jog around to the entrance of the parking garage. Take the ramp down to the garage, which is located on the lower level of the building. The Fitness Center entrance will be visible on the left once when entering the parking garage.